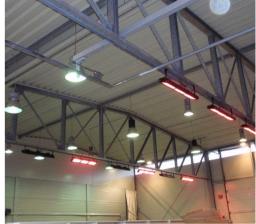

#### HIGH POWERED HEATING SOLUTION

Discover the Triple version of the Sorrento, LOW GLARE, high powered heaters, that add elegance to any outdoor or indoor environment. Ideally used where more heat is required in larger areas. The Sorrento triple can be mounted overhead providing flexibility at the time of installation.

# SORRENTO INSTALLATIONS