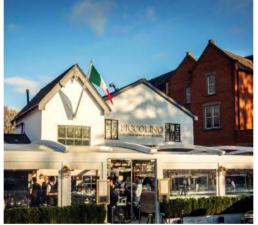

Body Dimensions<br>(W x H x D) (mm) |
|------------|-------------|-----------------------|---------------------|------------------------------|----------------------------------|------------------------------------|-------------------------|-------------------------------------|
| SOR 215IPT | 230         | 3 X 1.5               | 4.5                 | 4.0m                         | 0.5m                             | 1m                                 | 8.0kg                   | 1178 x 227 x 323                    |
| SOR 220IPT | 230         | 3 X 2.0               | 6                   | 4.5m                         | 0.5m                             | 1m                                 | 8.0kg                   | 1178 x 227 x 323                    |

# SORRENTO INSTALLATIONS