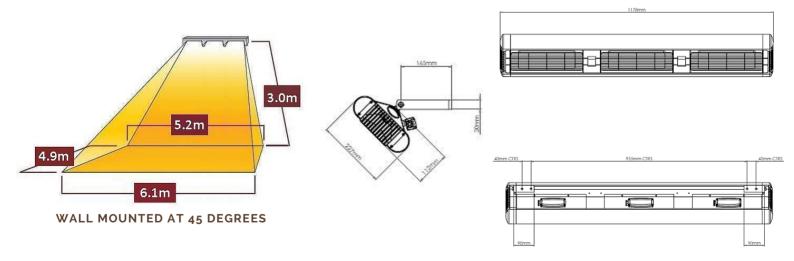

| Model      | Voltage (V) | Lamps x Power<br>(kW) | Total Power<br>(kW) | Minimum height<br>from floor | Minimum distance<br>from ceiling | Minimum distance<br>from side wall | Weight without<br>guard | Body Dimensions<br>(W x H x D) (mm) |
|------------|-------------|-----------------------|---------------------|------------------------------|----------------------------------|------------------------------------|-------------------------|-------------------------------------|
| SOR 215IPT | 230         | 3 X 1.5               | 4.5                 | 4.0m                         | 0.5m                             | 1m                                 | 8.0kg                   | 1178 x 227 x 323                    |
| SOR 220IPT | 230         | 3 X 2.0               | 6                   | 4.5m                         | 0.5m                             | 1m                                 | 8.0kg                   | 1178 x 227 x 323                    |