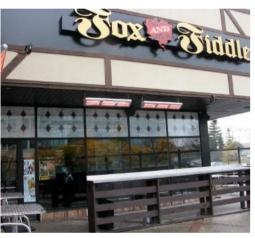

uard | Body Dimensions<br>(W x H x D) (mm) |
|------------|-------------|-----------------------|---------------------|------------------------------|----------------------------------|------------------------------------|-------------------------|-------------------------------------|
| SOR 215IPT | 230         | 3 X 1.5               | 4.5                 | 4.0m                         | 0.5m                             | 1m                                 | 8.0kg                   | 1178 x 227 x 323                    |
| SOR 220IPT | 230         | 3 X 2.0               | 6                   | 4.5m                         | 0.5m                             | 1m                                 | 8.0kg                   | 1178 x 227 x 323                    |

# SORRENTO INSTALLATIONS