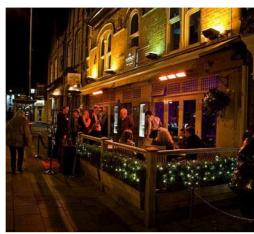

| Body Dimensions<br>(W x H x D) (mm) |
|------------|-------------|-----------------------|---------------------|------------------------------|----------------------------------|------------------------------------|-------------------------|-------------------------------------|
| SOR 215IPT | 230         | 3 X 1.5               | 4.5                 | 4.0m                         | 0.5m                             | 1m                                 | 8.0kg                   | 1178 x 227 x 323                    |
| SOR 220IPT | 230         | 3 X 2.0               | 6                   | 4.5m                         | 0.5m                             | 1m                                 | 8.0kg                   | 1178 x 227 x 323                    |

# SORRENTO INSTALLATIONS