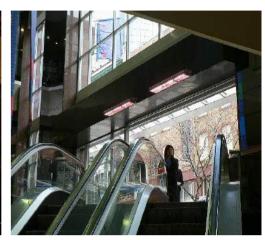

y Dimensions<br>(W x H x D) (mm) |
|------------|-------------|-----------------------|---------------------|------------------------------|----------------------------------|------------------------------------|-------------------------|-------------------------------------|
| SOR 215IPT | 230         | 3 X 1.5               | 4.5                 | 4.0m                         | 0.5m                             | 1m                                 | 8.0kg                   | 1178 x 227 x 323                    |
| SOR 220IPT | 230         | 3 X 2.0               | 6                   | 4.5m                         | 0.5m                             | 1m                                 | 8.0kg                   | 1178 x 227 x 323                    |

# SORRENTO INSTALLATIONS