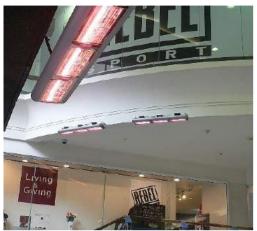

>guard | Body Dimensions<br>(W x H x D) (mm) |
|------------|-------------|-----------------------|---------------------|------------------------------|----------------------------------|------------------------------------|-------------------------|-------------------------------------|
| SOR 215IPT | 230         | 3 X 1.5               | 4.5                 | 4.0m                         | 0.5m                             | 1m                                 | 8.0kg                   | 1178 x 227 x 323                    |
| SOR 220IPT | 230         | 3 X 2.0               | 6                   | 4.5m                         | 0.5m                             | 1m                                 | 8.0kg                   | 1178 x 227 x 323                    |

# SORRENTO INSTALLATIONS