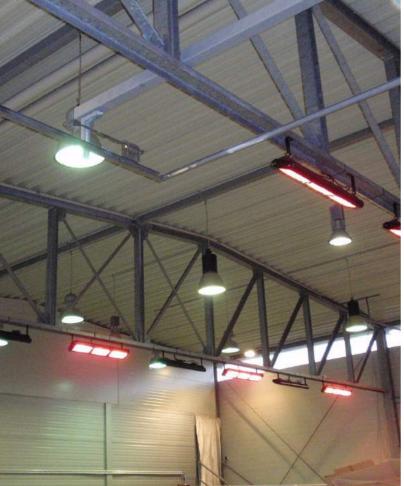

#### HIGH POWERED HEATING SOLUTION

Discover the Triple version of the Sorrento, LOW GLARE, high powered heaters, that add elegance to any outdoor or indoor environment. Ideally used where more heat is required in larger areas. The Sorrento triple can be mounted overhead providing flexibility at the time of installation.

# SORRENTO INSTALLATIONS