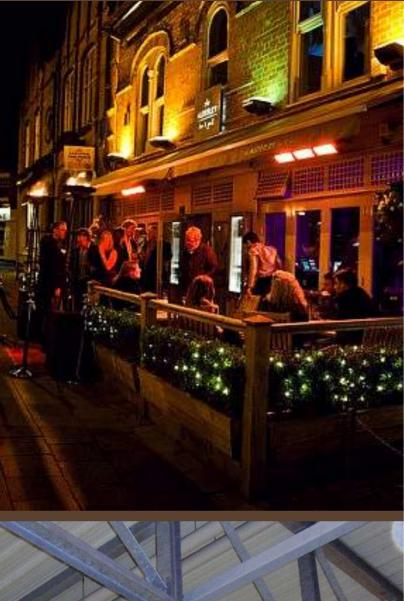

#### HIGH POWERED HEATING SOLUTION

Discover the Triple version of the Sorrento, LOW GLARE, high powered heaters, that add elegance to any outdoor or indoor environment. Ideally used where more heat is required in larger areas. The Sorrento triple can be mounted overhead providing flexibility at the time of installation.

# SORRENTO INSTALLATIONS