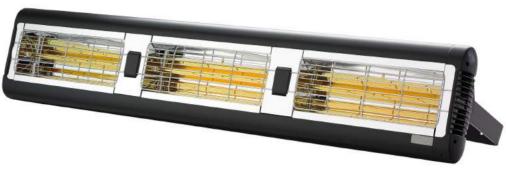

## TRIPLE SORRENTO

TECHNICAL DATA SHEET

### ONE HEATER THREE TIMES THE POWER...

#### HIGH POWERED HEATING SOLUTION

Discover the Triple version of the Sorrento, LOW GLARE, high powered heaters, that add elegance to any outdoor or indoor environment. Ideally used where more heat is required in larger areas. The Sorrento triple can be mounted overhead providing flexibility at the time of installation.

#### FULL SHORTWAVE TECHNOLOGY

If you require outdoor heating then why settle for inferior, inefficient medium wave heaters? The Sorrento 4.5 and 6kW heaters offer the same quality and reliability as the best selling 2kW but with a greater output for larger areas or commercial areas.