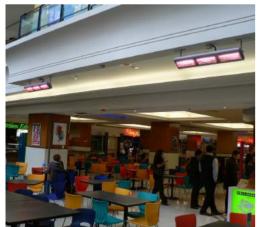

rd | Body Dimensions<br>(W x H x D) (mm) |
|------------|-------------|-----------------------|---------------------|------------------------------|----------------------------------|------------------------------------|-------------------------|-------------------------------------|
| SOR 215IPT | 230         | 3 X 1.5               | 4.5                 | 4.0m                         | 0.5m                             | 1m                                 | 8.0kg                   | 1178 x 227 x 323                    |
| SOR 220IPT | 230         | 3 X 2.0               | 6                   | 4.5m                         | 0.5m                             | 1m                                 | 8.0kg                   | 1178 x 227 x 323                    |

# SORRENTO INSTALLATIONS