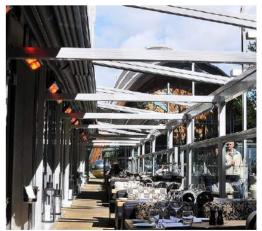

#### HIGH POWERED HEATING SOLUTION

Discover the Triple version of the Sorrento, LOW GLARE, high powered heaters, that add elegance to any outdoor or indoor environment. Ideally used where more heat is required in larger areas. The Sorrento triple can be mounted overhead providing flexibility at the time of installation.

# SORRENTO INSTALLATIONS