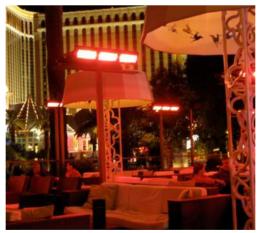

ody Dimensions<br>(W x H x D) (mm) |
|------------|-------------|-----------------------|---------------------|------------------------------|----------------------------------|------------------------------------|-------------------------|-------------------------------------|
| SOR 215IPT | 230         | 3 X 1.5               | 4.5                 | 4.0m                         | 0.5m                             | 1m                                 | 8.0kg                   | 1178 x 227 x 323                    |
| SOR 220IPT | 230         | 3 X 2.0               | 6                   | 4.5m                         | 0.5m                             | 1m                                 | 8.0kg                   | 1178 x 227 x 323                    |

# SORRENTO INSTALLATIONS