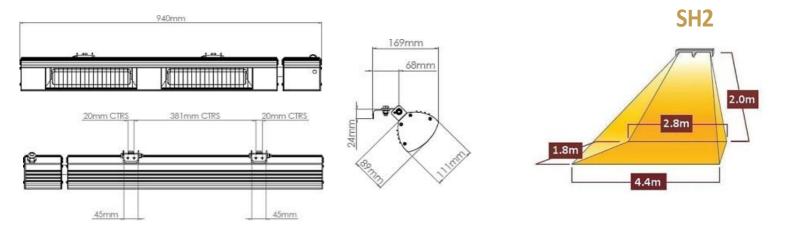

## **KEY BENEFITS**

• No Glare

Model

SH2-1500W

SH3-2250W

SH4-3000W

- Superior Heat Output
- Stylish Design

Voltage

(V)

230

230

230

- Weather Resistant
- Zero Maintenance

Lamps x Power

(Kw)

2 x 750

3 x 750

4 x 750

**Total Power** 

(Kw)

1.5

2.25

3.0

**Minimum height** 

from floor

2m

2m

2m

Minimum

from c

0.3m

0.3m

0.5m

0.5m

|                           |                                    |                         | SH2                                 |
|---------------------------|------------------------------------|-------------------------|-------------------------------------|
|                           |                                    |                         | SH3                                 |
| 1                         |                                    |                         | SH4                                 |
| um distance<br>om ceiling | Minimum distance<br>from side wall | Weight without<br>guard | Body Dimensions<br>(W x H x D) (mm) |
| 0.3m                      | 0.5m                               | 5.2kg                   | 943 x 111 x 169                     |