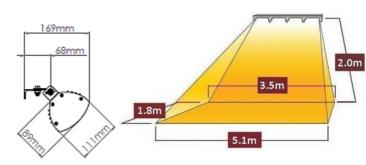

## **KEY BENEFITS**

• No Glare

Model

SH2-1500W

SH3-2250W

SH4-3000W

- Superior Heat Output
- Stylish Design

Voltage

(V)

230

230

230

- Weather Resistant
- Zero Maintenance

Lamps x Power

(Kw)

2 x 750

3 x 750

4 x 750

**Total Power** 

(Kw)

1.5

2.25

3.0

**Minimum height** 

from floor

2m

2m

2m

Minimum

from c

0.3m

0.3m

0.5m

0.5m

|                           |                                    |                         | SH2                                 |
|---------------------------|------------------------------------|-------------------------|-------------------------------------|
|                           |                                    |                         | SH3                                 |
| 1                         |                                    |                         | SH4                                 |
| um distance<br>om ceiling | Minimum distance<br>from side wall | Weight without<br>guard | Body Dimensions<br>(W x H x D) (mm) |
| 0.3m                      | 0.5m                               | 5.2kg                   | 943 x 111 x 169                     |

7.1kg

8.9kg

1303 x 111 x 169

1663 x 111 x 169