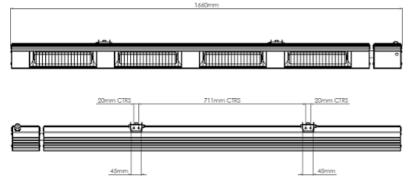

0.5m

0.5m

|                           |                                    |                         | SH2                                 |
|---------------------------|------------------------------------|-------------------------|-------------------------------------|
|                           |                                    |                         | SH3                                 |
| 1                         |                                    |                         | SH4                                 |
| um distance<br>om ceiling | Minimum distance<br>from side wall | Weight without<br>guard | Body Dimensions<br>(W x H x D) (mm) |
| 0.3m                      | 0.5m                               | 5.2kg                   | 943 x 111 x 169                     |

7.1kg

8.9kg

1303 x 111 x 169

1663 x 111 x 169