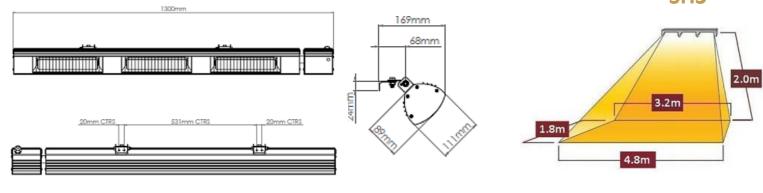

## **KEY BENEFITS**

• No Glare

Model

SH2-1500W

SH3-2250W

SH4-3000W

- Superior Heat Output
- Stylish Design

Voltage

(V)

230

230

230

- Weather Resistant
- Zero Maintenance

Lamps x Power

(Kw)

2 x 750

3 x 750

4 x 750

**Total Power** 

(Kw)

1.5

2.25

3.0

**Minimum height** 

from floor

2m

2m

2m

Minimum

from c

0.3m

0.3m

0.5m

0.5m

|                           |                                    |                         | SH2                                 |
|---------------------------|------------------------------------|-------------------------|-------------------------------------|
|                           |                                    |                         | SH3                                 |
| 1                         |                                    |                         | SH4                                 |
| um distance<br>om ceiling | Minimum distance<br>from side wall | Weight without<br>guard | Body Dimensions<br>(W x H x D) (mm) |
| 0.3m                      | 0.5m                               | 5.2kg                   | 943 x 111 x 169                     |

7.1kg

8.9kg

1303 x 111 x 169

1663 x 111 x 169