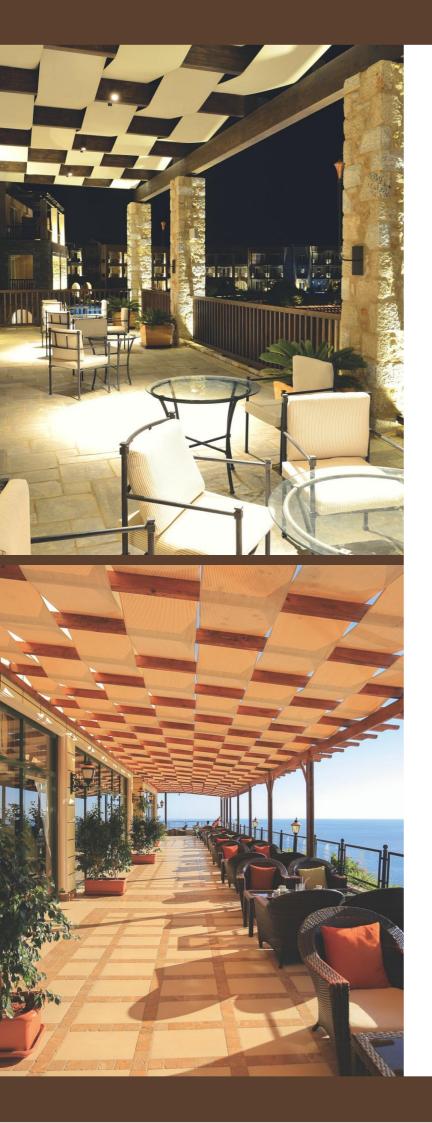

#### BUILT TO PERFORM | ENGINEERED TO PERFECTION

The Tansun Eclipse is a no glare infrared heater. Constructed from powder coated black profiles, its modern sleek design will allow it to fit easily into upscale environments and it is also perfect for where heat is required but without the glare. The very latest in design and engineering, the Eclipse incorporates the most advanced ceramic heating technology, which gives the heater higher energy efficiency than others of its kind.

The Eclipse gives off medium wave infrared heat, which is perfect for ambient, comfort heating. The radiant heat is absorbed by people either indoors or out.

#### **APPLICATIONS INCLUDE:**

Restaurants Office Space Conservatories Studios Hotel Environments & many more