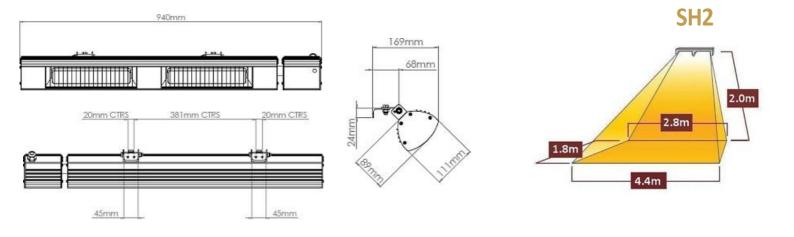

### **KEY BENEFITS**

- No Glare
- Superior Heat Output
- Stylish Design
- Gentle Form of Heat
- Zero Maintenance

| Model     | Voltage<br>(V) | Lamps x Power<br>(Kw) | Total Power<br>(Kw) | Minimum height<br>from floor | Minimum distance<br>from ceiling | Minimum distance<br>from side wall | Weight without<br>guard | Body Dimensions<br>(W x H x D) (mm) |
|-----------|----------------|-----------------------|---------------------|------------------------------|----------------------------------|------------------------------------|-------------------------|-------------------------------------|
| SH2-1500W | 230            | 2 x 750               | 1.5                 | 2m                           | 0.3m                             | 0.5m                               | 5.2kg                   | 943 x 111 x 169                     |
| SH3-2250W | 230            | 3 x 750               | 2.25                | 2m                           | 0.3m                             | 0.5m                               | 7.1kg                   | 1303 x 111 x 169                    |
| SH4-3000W | 230            | 4 x 750               | 3.0                 | 2m                           | 0.3m                             | 0.5m                               | 8.9kg                   | 1663 x 111 x 169                    |