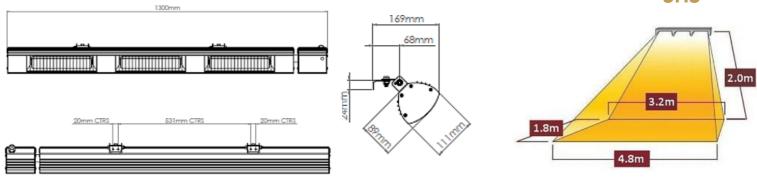

### **KEY BENEFITS**

- No Glare
- Superior Heat Output
- Stylish Design
- Gentle Form of Heat
- Zero Maintenance

| Model     | Voltage<br>(V) | Lamps x Power<br>(Kw) | Total Power<br>(Kw) | Minimum height<br>from floor | Minimum distance<br>from ceiling | Minimum distance<br>from side wall | Weight without<br>guard | Body Dimensions<br>(W x H x D) (mm) |
|-----------|----------------|-----------------------|---------------------|------------------------------|----------------------------------|------------------------------------|-------------------------|-------------------------------------|
| SH2-1500W | 230            | 2 x 750               | 1.5                 | 2m                           | 0.3m                             | 0.5m                               | 5.2kg                   | 943 x 111 x 169                     |
| SH3-2250W | 230            | 3 x 750               | 2.25                | 2m                           | 0.3m                             | 0.5m                               | 7.1kg                   | 1303 x 111 x 169                    |
| SH4-3000W | 230            | 4 x 750               | 3.0                 | 2m                           | 0.3m                             | 0.5m                               | 8.9kg                   | 1663 x 111 x 169                    |