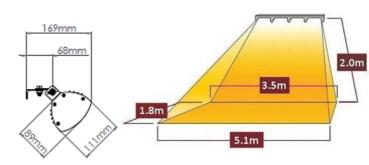

### **KEY BENEFITS**

- No Glare
- Superior Heat Output
- Stylish Design
- Gentle Form of Heat
- Zero Maintenance

| Model     | Voltage<br>(V) | Lamps x Power<br>(Kw) | Total Power<br>(Kw) | Minimum height<br>from floor | Minimum distance<br>from ceiling | Minimum distance<br>from side wall | Weight without<br>guard | Body Dimensions<br>(W x H x D) (mm) |
|-----------|----------------|-----------------------|---------------------|------------------------------|----------------------------------|------------------------------------|-------------------------|-------------------------------------|
| SH2-1500W | 230            | 2 x 750               | 1.5                 | 2m                           | 0.3m                             | 0.5m                               | 5.2kg                   | 943 x 111 x 169                     |
| SH3-2250W | 230            | 3 x 750               | 2.25                | 2m                           | 0.3m                             | 0.5m                               | 7.1kg                   | 1303 x 111 x 169                    |
| SH4-3000W | 230            | 4 x 750               | 3.0                 | 2m                           | 0.3m                             | 0.5m                               | 8.9kg                   | 1663 x 111 x 169                    |