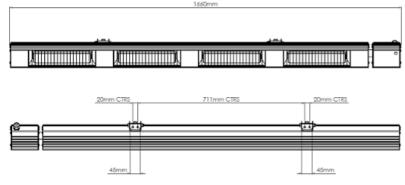

### **KEY BENEFITS**

- No Glare
- Superior Heat Output
- Stylish Design
- Gentle Form of Heat
- Zero Maintenance

| Model     | Voltage<br>(V) | Lamps x Power<br>(Kw) | Total Power<br>(Kw) | Minimum height<br>from floor | Minimum distance<br>from ceiling | Minimum distance<br>from side wall | Weight without<br>guard | Body Dimensions<br>(W x H x D) (mm) |
|-----------|----------------|-----------------------|---------------------|------------------------------|----------------------------------|------------------------------------|-------------------------|-------------------------------------|
| SH2-1500W | 230            | 2 x 750               | 1.5                 | 2m                           | 0.3m                             | 0.5m                               | 5.2kg                   | 943 x 111 x 169                     |
| SH3-2250W | 230            | 3 x 750               | 2.25                | 2m                           | 0.3m                             | 0.5m                               | 7.1kg                   | 1303 x 111 x 169                    |
| SH4-3000W | 230            | 4 x 750               | 3.0                 | 2m                           | 0.3m                             | 0.5m                               | 8.9kg                   | 1663 x 111 x 169                    |