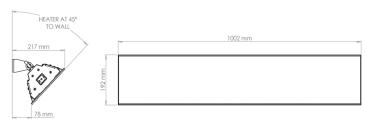

#### **HEAT COVERAGE**

Wall mounted at 45 degrees

Coverage area = Approx. 10m2