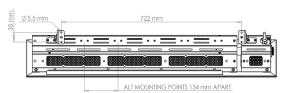

| Model                           | LINS                                    |
|---------------------------------|-----------------------------------------|
| Voltage                         | 230V ~ 50Hz                             |
| Power                           | 1 x 2.4kW                               |
| Current                         | 10.4 A                                  |
| Min. mounting height from floor | 2.0m                                    |
| Min. distance from ceiling      | 0.3m                                    |
| Min. distance from side wall    | 0.75m                                   |
| Ingress Protection              | IP55                                    |
| Weight                          | 6.7kg                                   |
| Connection                      | 3m with UK 3-Pin Plug or EU Schuko plug |
| Dimensions L x H x D            | 100 x 13 x 19 cm                        |

#### **DIMENSIONS**

Drawing shown with mounting bracket point out

Tansun Ltd, Spectrum House, Ridgacre Road, West Bromwich, West Midlands B71 1BW

Tel: +44 (0)121 580 6200 Fax: +44 (0)121 580 6222 Website: www.tansun.com Email: sales@tansun.com