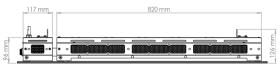

| Model                           | LINS                                    |
|---------------------------------|-----------------------------------------|
| Voltage                         | 230V ~ 50Hz                             |
| Power                           | 1 x 2.4kW                               |
| Current                         | 10.4 A                                  |
| Min. mounting height from floor | 2.0m                                    |
| Min. distance from ceiling      | 0.3m                                    |
| Min. distance from side wall    | 0.75m                                   |
| Ingress Protection              | IP55                                    |
| Weight                          | 6.7kg                                   |
| Connection                      | 3m with UK 3-Pin Plug or EU Schuko plug |
| Dimensions L x H x D            | 100 x 13 x 19 cm                        |

#### **DIMENSIONS**

Drawing shown with mounting bracket point out

Tansun Ltd, Spectrum House, Ridgacre Road, West Bromwich, West Midlands B71 1BW

Tel: +44 (0)121 580 6200 Fax: +44 (0)121 580 6222 Website: www.tansun.com Email: sales@tansun.com