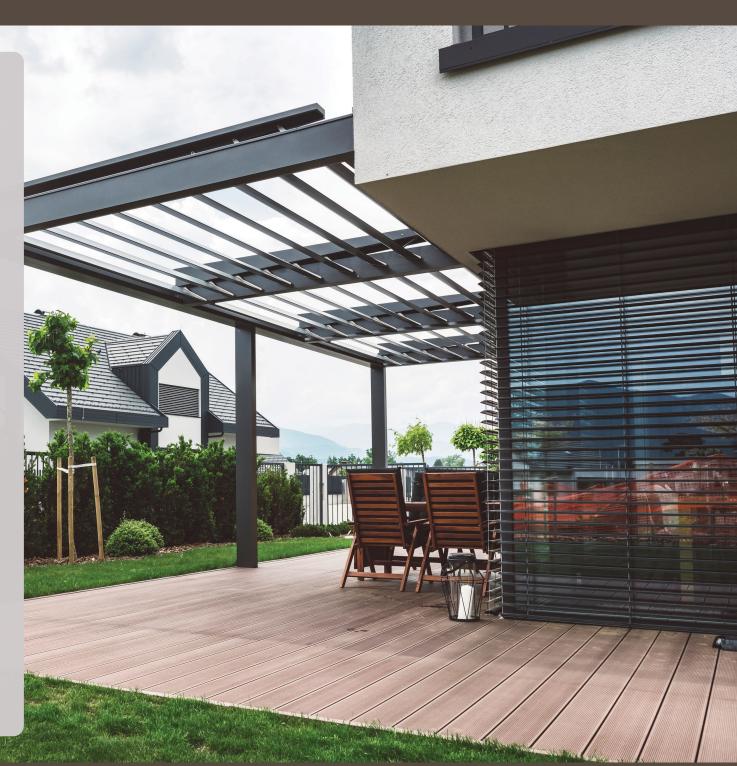

The heater is fitted with unique high performance optimised reflector that bounces heat over a larger area. Ideally used where discreet heating is required.

**Ideal For:** Commercial restaurant & bars, retractable awning systems, discreet intimate dining areas, indoor dining spaces