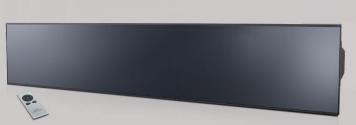

## LINEA

HEATING SOPHISTICATION HIGH PERFORMANCE GLASS FRONTED HEATER

#### LINEA

Add elegance and comfort warmth to your outdoor areas with the Tansun Linea. This stylish heater takes aesthetics to another level offering a minimalistic design that incorporates the latest in integrated energy saving controllability.

The heater is fitted with the latest 2.4kW ULG (ultra-low glare) technology.

The 100cm sheet of SCHOTT glass diffuses the light output and projects a pleasant soft warm glow to dedicated areas in its zone.