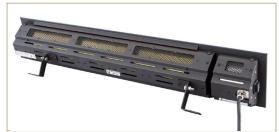

## LINEA

HEATING SOPHISTICATION HIGH PERFORMANCE GLASS FRONTED HEATER

#### LINEA

Add elegance and comfort warmth to your outdoor areas with the Tansun Linea. This stylish heater takes aesthetics to another level offering a minimalistic design that incorporates the latest in integrated energy saving controllability.

The heater is fitted with the latest 2.4kW ULG (ultra-low glare) technology.

The 100cm sheet of SCHOTT glass diffuses the light output and projects a pleasant soft warm glow to dedicated areas in its zone.