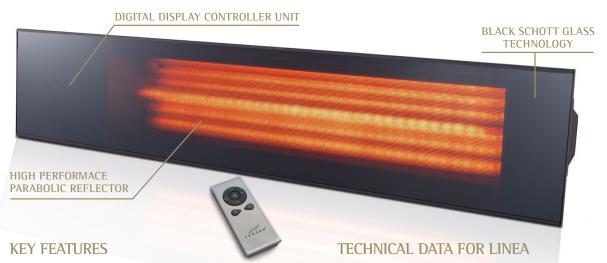

## LINEA

HEATING SOPHISTICATION HIGH PERFORMANCE GLASS FRONTED HEATER

#### LINEA

Add elegance and comfort warmth to your outdoor areas with the Tansun Linea. This stylish heater takes aesthetics to another level offering a minimalistic design that incorporates the latest in integrated energy saving controllability.

The heater is fitted with the latest 2.4kW ULG (ultra-low glare) technology.

The 100cm sheet of SCHOTT glass diffuses the light output and projects a pleasant soft warm glow to dedicated areas in its zone.

The heater is fitted with unique high performance optimised reflector that bounces heat over a larger area. Ideally used where discreet heating is required.

**Ideal For:** Commercial restaurant & bars, retractable awning systems, discreet intimate dining areas, indoor dining spaces