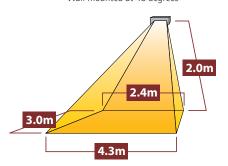

#### **HEAT COVERAGE**

Wall mounted at 45 degrees

Coverage area = Approx. 10m2

#### **DIMENSIONS**

Drawing shown with mounting bracket point out

Tansun Ltd, Spectrum House, Ridgacre Road, West Bromwich, West Midlands B71 1BW

Tel: +44 (0)121 580 6200 Fax: +44 (0)121 580 6222 Website: www.tansun.com Email: sales@tansun.com