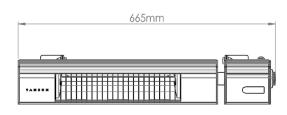

#### TECHNICAL DATA FOR TWO BAHAMA ULTRA RC VERSIONS

| Model                           | GRAS-015RC-*                            | GRAS-020RC-* |
|---------------------------------|-----------------------------------------|--------------|
| Voltage                         | 230V ~ 50Hz                             | 230V ~ 50Hz  |
| Power                           | 1.5kW                                   | 2.0kW        |
| Current                         | 6.5A                                    | 8.7A         |
| Min. mounting height from floor | 2.0m                                    | 2.0m         |
| Min. distance from ceiling      | 0.3m                                    | 0.3m         |
| Min. distance from side wall    | 1.0m                                    | 1.0m         |
| Ingress Protection              | IPx4                                    | IPx4         |
| Weight                          | 3.5kg                                   | 3.5kg        |
| Reflector                       | Gold                                    | Gold         |
| Connection                      | 3m with UK 3-Pin Plug or EU Schuko plug |              |
| Dimensions L x H x D            | 670mm x 110mm x 90mm                    |              |

#### **DIMENSIONS**

Tansun Ltd, Spectrum House, Ridgacre Road, West Bromwich, West Midlands B71 1BW

Tel: +44 (0)121 580 6200 Fax: +44 (0)121 580 6222 Website: www.tansun.com Email: sales@tansun.com