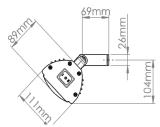

#### TECHNICAL DATA FOR TWO BAHAMA ULTRA RC VERSIONS

| Model                           | GRAS-015RC-*                            | GRAS-020RC-* |
|---------------------------------|-----------------------------------------|--------------|
| Voltage                         | 230V ~ 50Hz                             | 230V ~ 50Hz  |
| Power                           | 1.5kW                                   | 2.0kW        |
| Current                         | 6.5A                                    | 8.7A         |
| Min. mounting height from floor | 2.0m                                    | 2.0m         |
| Min. distance from ceiling      | 0.3m                                    | 0.3m         |
| Min. distance from side wall    | 1.0m                                    | 1.0m         |
| Ingress Protection              | IPx4                                    | IPx4         |
| Weight                          | 3.5kg                                   | 3.5kg        |
| Reflector                       | Gold                                    | Gold         |
| Connection                      | 3m with UK 3-Pin Plug or EU Schuko plug |              |
| Dimensions L x H x D            | 670mm x 110mm x 90mm                    |              |

#### **DIMENSIONS**

Tansun Ltd, Spectrum House, Ridgacre Road, West Bromwich, West Midlands B71 1BW

Tel: +44 (0)121 580 6200 Fax: +44 (0)121 580 6222 Website: www.tansun.com Email: sales@tansun.com