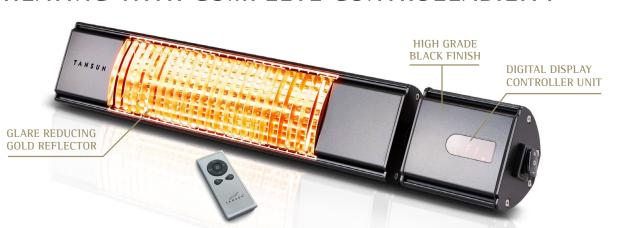

#### **KEY FEATURES**

- DUAL ULG (ULTRA-LOW GLARE) HEATING **TECHNOLOGY**
- CONTROLLABILITY DIMMING AND TIMER **FEATURES**
- AVAILABLE IN ANY RAL COLOUR (SUBJECT TO AVAILABILITY)
- OPTIMISED GOLD REFLECTORS OFFERING **INCREASED HEAT PROJECTION**
- HIGH POWERED HEAT FOR BOTH DOMESTIC AND COMMERCIAL SETTINGS

### BAHAMA ULTRA RC

The Bahama Ultra RC is an IP Rated Weatherproof heater, designed for exterior installations that offers full controllability to the user. This heater is fitted with multiple heat settings which also include a timer function that can be controlled by the remote handset (in the box).

This high powered model is available in 1.5kW & 2.0kW variations. The sleek designed lends itself to be installed at low levels under awnings, canopies, parasols, and retractable roof systems. This smart compact heater packs a punch due to the high powered dual ULG (ultra-low glare) technology inside.