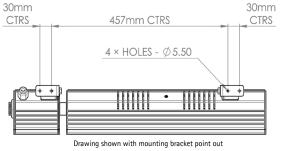

#### TECHNICAL DATA FOR TWO BAHAMA ULTRA RC VERSIONS

| Model                           | GRAS-015RC-*                            | GRAS-020RC-* |
|---------------------------------|-----------------------------------------|--------------|
| Voltage                         | 230V ~ 50Hz                             | 230V ~ 50Hz  |
| Power                           | 1.5kW                                   | 2.0kW        |
| Current                         | 6.5A                                    | 8.7A         |
| Min. mounting height from floor | 2.0m                                    | 2.0m         |
| Min. distance from ceiling      | 0.3m                                    | 0.3m         |
| Min. distance from side wall    | 1.0m                                    | 1.0m         |
| Ingress Protection              | IPx4                                    | IPx4         |
| Weight                          | 3.5kg                                   | 3.5kg        |
| Reflector                       | Gold                                    | Gold         |
| Connection                      | 3m with UK 3-Pin Plug or EU Schuko plug |              |
| Dimensions L x H x D            | 670mm x 110mm x 90mm                    |              |

#### **DIMENSIONS**

Tansun Ltd, Spectrum House, Ridgacre Road, West Bromwich, West Midlands B71 1BW

Tel: +44 (0)121 580 6200 Fax: +44 (0)121 580 6222 Website: www.tansun.com Email: sales@tansun.com