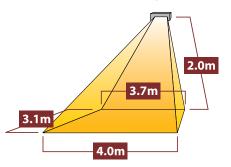

|
| Min. mounting height from floor | 2.0m                                    | 2.0m         |
| Min. distance from ceiling      | 0.3m                                    | 0.3m         |
| Min. distance from side wall    | 1.0m                                    | 1.0m         |
| Ingress Protection              | IPx4                                    | IPx4         |
| Weight                          | 3.5kg                                   | 3.5kg        |
| Reflector                       | Gold                                    | Gold         |
| Connection                      | 3m with UK 3-Pin Plug or EU Schuko plug |              |
| Dimensions L x H x D            | 670mm x 110mm x 90mm                    |              |

#### HEAT COVERAGE

Wall mounted at 45 degrees



Coverage area = 11.9m2

#### **DIMENSIONS**













Tansun Ltd, Spectrum House, Ridgacre Road, West Bromwich, West Midlands B71 1BW

Tel: +44 (0)121 580 6200 Fax: +44 (0)121 580 6222 Website: www.tansun.com Email: sales@tansun.com

#### Copyright 2022 @ Tansun Ltd. All rights reserved

Technical data and product subject to change without prior notice. Dimensions exclude brackets. Tansun heaters are designed and manufactured for outdoor use. They can be used indoors but should be used in conjunction with suitable energy saving controllers. Please contact Tansun for controllers for these applications. All data is an approximate guide only.

### BAHAMA ULTRA RC

The Bahama Ultra RC is an IP Rated Weatherproof heater, designed for exterior installations that offers full controllability