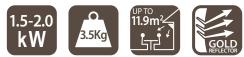

#### TECHNICAL DATA FOR TWO BAHAMA ULTRA RC VERSIONS

| Model                           | GRAS-015RC-*                            | GRAS-020RC-* |
|---------------------------------|-----------------------------------------|--------------|
| Voltage                         | 230V ~ 50Hz                             | 230V ~ 50Hz  |
| Power                           | 1.5kW                                   | 2.0kW        |
| Current                         | 6.5A                                    | 8.7A         |
| Min. mounting height from floor | 2.0m                                    | 2.0m         |
| Min. distance from ceiling      | 0.3m                                    | 0.3m         |
| Min. distance from side wall    | 1.0m                                    | 1.0m         |
| Ingress Protection              | IPx4                                    | IPx4         |
| Weight                          | 3.5kg                                   | 3.5kg        |
| Reflector                       | Gold                                    | Gold         |
| Connection                      | 3m with UK 3-Pin Plug or EU Schuko plug |              |
| Dimensions L x H x D            | 670mm x 110mm x 90mm                    |              |

#### HEAT COVERAGE

Wall mounted at 45 degrees

Coverage area = 11.9m2