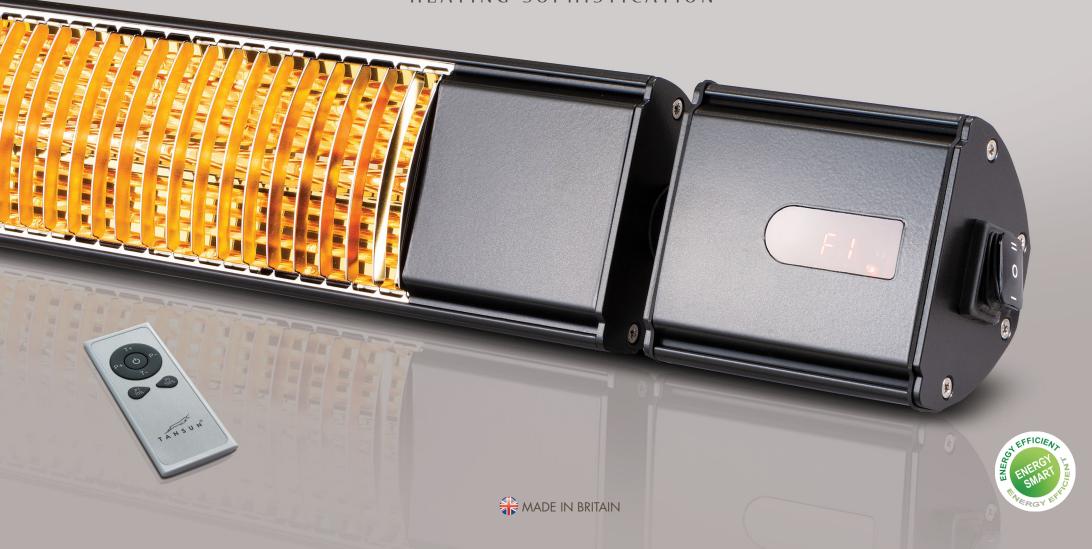

#### **KEY FEATURES**

- DUAL ULG (ULTRA-LOW GLARE) HEATING **TECHNOLOGY**
- CONTROLLABILITY DIMMING AND TIMER **FEATURES**
- AVAILABLE IN ANY RAL COLOUR (SUBJECT TO AVAILABILITY)
- OPTIMISED GOLD REFLECTORS OFFERING **INCREASED HEAT PROJECTION**
- HIGH POWERED HEAT FOR BOTH DOMESTIC AND COMMERCIAL SETTINGS

### BAHAMA ULTRA RC

The Bahama Ultra RC is an IP Rated Weatherproof heater, designed for exterior installations that offers full controllability to the user. This heater is fitted with multiple heat settings which also include a timer function that can be controlled by the remote handset (in the box).

This high powered model is available in 1.5kW & 2.0kW variations. The sleek designed lends itself to be installed at low levels under awnings, canopies, parasols, and retractable roof systems. This smart compact heater packs a punch due to the high powered dual ULG (ultra-low glare) technology inside.