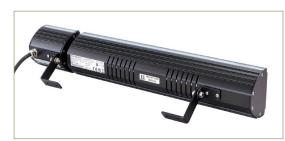

#### TECHNICAL DATA FOR TWO BAHAMA ULTRA RC VERSIONS

| Model                           | GRAS-015RC-*                            | GRAS-020RC-* |
|---------------------------------|-----------------------------------------|--------------|
| Voltage                         | 230V ~ 50Hz                             | 230V ~ 50Hz  |
| Power                           | 1.5kW                                   | 2.0kW        |
| Current                         | 6.5A                                    | 8.7A         |
| Min. mounting height from floor | 2.0m                                    | 2.0m         |
| Min. distance from ceiling      | 0.3m                                    | 0.3m         |
| Min. distance from side wall    | 1.0m                                    | 1.0m         |
| Ingress Protection              | IPx4                                    | IPx4         |
| Weight                          | 3.5kg                                   | 3.5kg        |
| Reflector                       | Gold                                    | Gold         |
| Connection                      | 3m with UK 3-Pin Plug or EU Schuko plug |              |
| Dimensions L x H x D            | 670mm x 110mm x 90mm                    |              |