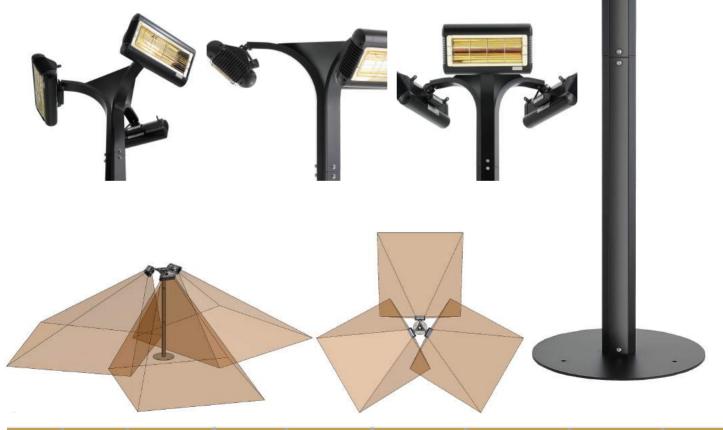

It incorporates three heaters which offer up to 6kW of 360degree heat. The Riviera freestanding heaters are a flexible alternative to wall mounted models and offer much greater versatility in terms of where you require heat, especially in commercial restaurant settings.

| Model            | Voltage (V) | Lamps x Power<br>(kW) | Total Power<br>(kW) | Minimum height<br>from floor | Minimum distance<br>from ceiling | Minimum distance<br>from side wall | Weight without<br>guard | Body Dimensions<br>(W x H x D) (mm) |
|------------------|-------------|-----------------------|---------------------|------------------------------|----------------------------------|------------------------------------|-------------------------|-------------------------------------|
| <b>RIV ELITE</b> | 230         | 3 x 1.5               | 4.5                 | NA                           | NA                               | NA                                 | 38kg                    | 1020 x 2500 x 890                   |
| <b>RIV ELITE</b> | 230         | 3 x 2.0               | 6                   | NA                           | NA                               | NA                                 | 38kg                    | 1020 x 2500 x 890                   |