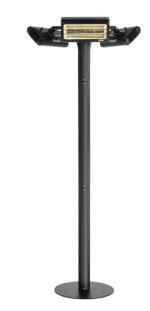

It incorporates three heaters which offer up to 6kW of 360degree heat. The Riviera freestanding heaters are a flexible alternative to wall mounted models and offer much greater versatility in terms of where you require heat, especially in commercial restaurant settings.

| Model            | Voltage (V) | Lamps x Power<br>(kW) | Total Power<br>(kW) | Minimum height<br>from floor | Minimum distance<br>from ceiling | Minimum distance<br>from side wall | Weight without<br>guard | Body Dimensions<br>(W x H x D) (mm) |
|------------------|-------------|-----------------------|---------------------|------------------------------|----------------------------------|------------------------------------|-------------------------|-------------------------------------|
| <b>RIV ELITE</b> | 230         | 3 x 1.5               | 4.5                 | NA                           | NA                               | NA                                 | 38kg                    | 1020 x 2500 x 890                   |
| <b>RIV ELITE</b> | 230         | 3 x 2.0               | 6                   | NA                           | NA                               | NA                                 | 38kg                    | 1020 x 2500 x 890                   |